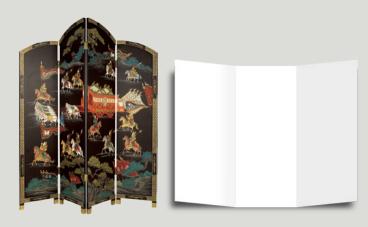

### Start with format and background

Distinctively Oriental

Two images can anchor the design—the folding screen because it resembles the folded sheet, and the bamboo plant, which will make a graceful, *placid* background.

Screens are usually decorated with landscapes, plants and figures and typically have three or four panels. Conveniently enough, the two-fold menu has three panels.

### **Crop the image**

Like the story on a folding screen, crop the image to span the page and fit its proportions. Note how it's balanced—about half image, half background.

With the image in place, it's time to turn the background into a beautiful canvas on which to paint our words.