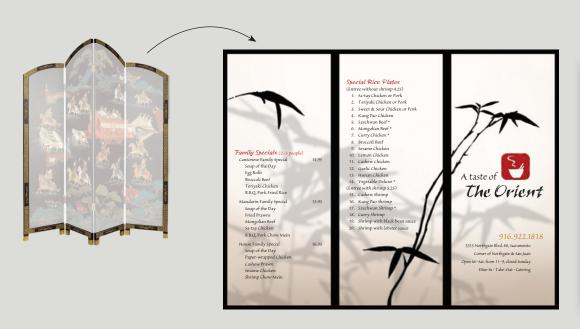

### Start with format and background

Distinctively Oriental

Two images can anchor the design—the folding screen because it resembles the folded sheet, and the bamboo plant, which will make a graceful, *placid* background.

Screens are usually decorated with landscapes, plants and figures and typically have three or four panels. Conveniently enough, the two-fold menu has three panels.

### **Crop the image**

Like the story on a folding screen, crop the image to span the page and fit its proportions. Note how it's balanced—about half image, half background.

With the image in place, it's time to turn the background into a beautiful canvas on which to paint our words.