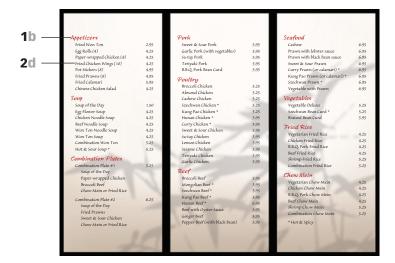

### **Before** (above)

Just the facts, ma'am. The data's all here, but delete the bowl, and there's not one visual clue to let us know this sheet is about Chinese cuisine. A take-out menu needs the diner's eyes to do what his nose can't—lure him back to the restaurant. That requires beauty.

The ink's on the paper, all right, but the page is not designed; it's just filled in. The designer left his visual tools of scale, contrast and depth at home!

(Right) The outside panel has a focal point (the bowl), and it's in the right place (the center), but it's too small-too much like everything else—to have an impact. The name's in a good place, too, surrounded by (mainly) open space, which makes it easy to read, but it's so nondescript it has no voice. Name, location, phone number and hours are all needed to do business, but unlike what the chef prepares, none of it has been artfully presented.

### **Boxes everywhere**

Boxes corral the many kinds of dishes. This makes sense organizationally, but the pencil-thin lines have no beauty and are unnecessary, too; the open space alone is sufficient to create separation between sections. Random margin widths disrupt any possible visual rhythm.