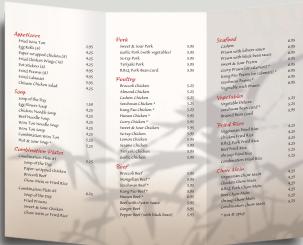

### **Before** (above)

Just the facts, ma'am. The data's all here, but delete the bowl, and there's not one visual clue to let us know this sheet is about Chinese cuisine. A take-out menu needs the diner's eyes to do what his nose can't—lure him back to the restaurant. That requires beauty.

The ink's on the paper, all right, but the page is not designed; it's just filled in. The designer left his visual tools of scale, contrast and depth at home!

(Right) The outside panel has a focal point (the bowl), and it's in the right place (the center), but it's too small-too much like everything else—to have an impact. The name's in a good place, too, surrounded by (mainly) open space, which makes it easy to read, but it's so nondescript it has no voice. Name, location, phone number and hours are all needed to do business, but unlike what the chef prepares, none of it has been artfully presented.

### **Boxes everywhere**

Boxes corral the many kinds of dishes. This makes sense organizationally, but the pencil-thin lines have no beauty and are unnecessary, too; the open space alone is sufficient to create separation between sections. Random margin widths disrupt any possible visual rhythm.