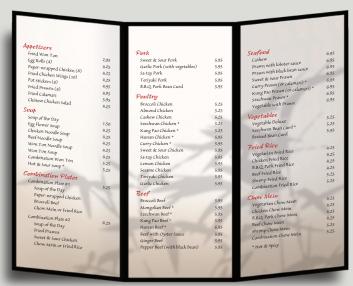

### **Inside spread**

### **Boxes everywhere**

Boxes corral the many kinds of dishes. This makes sense organizationally, but the pencil-thin lines have no beauty and are unnecessary, too; the open space alone is sufficient to create separation between sections. Random margin widths disrupt any possible visual rhythm.