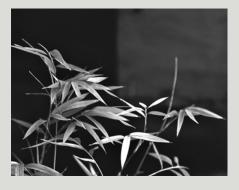

### **Create a silhouette**

Distinctively Oriental

To create the illusion of a shadow cast against the screen—or visible through the screen—first separate the bamboo from its background.

What we're about to do is reduce the full-color photo to solid black & white with no grays. For an organic image like this one with a distinct silhouette and where precision is not vital, Photoshop's Threshold slider is ideal.

**Open the image**Change its mode to Grayscale
(Image>Mode>Grayscale).

Select Image>Adjustments>
Threshold, check Preview, and move the Threshold slider. Everything above the threshold is white, and everything below is black. Adjust for