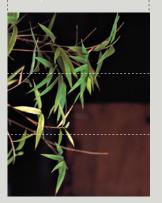

(Left) Analyze the bamboo based on line and direction. Note that its leaves and stems point in different directions—horizontal, diagonal, vertical—which creates a lot of movement and tension. This action can be mimicked in the layout.