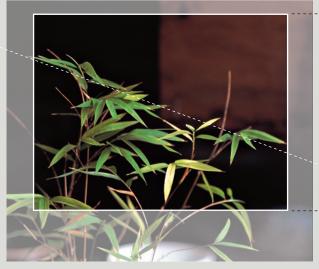

### **Crop the image**

Like the story on a folding screen, crop the image to span the page and fit its proportions. Note how it's balanced—about half image, half background.

With the image in place, it's time to turn the background into a beautiful canvas on which to paint our words.

### **Create a silhouette**

Distinctively Oriental

To create the illusion of a shadow cast against the screen—or visible through the screen—first separate the bamboo from its background.

What we're about to do is reduce the full-color photo to solid black & white with no grays. For an organic image like this one with a distinct silhouette and where precision is not vital, Photoshop's Threshold slider is ideal.