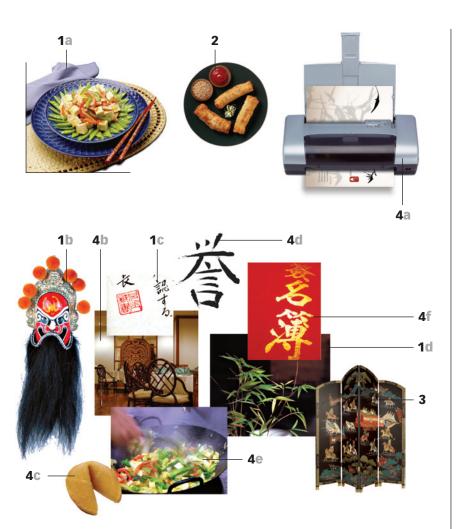

### The world of China

Don't dream up images—
you'll get better results (more
easily, too) if you look them
up! Research books, magazines and online photo sources. Visit Chinese restaurants.
What to watch for? Pay attention to physical attributes
like shapes, colors, textures;
sensual qualities like sound,
smell, touch; and hidden
intangibles, especially of history, culture and tradition.

**Mask** Ancient, heroic, religious, theatrical, colorful, multi-textured

**Restaurant** Neutral colors, spot lighting, intricate woodwork

**Fortune cookie** "Moon cakes" predate Ming Dynasty; sweet, happy, circular, tan

**Wok** Colorful, hot, fresh, round, aromatic

**Screen** Fine furniture, inlaid, historic, story-telling, seen in the restaurant

### Start with format and background

Distinctively Oriental

Two images can anchor the design—the folding screen because it resembles the folded sheet, and the bamboo plant, which will make a graceful, *placid* background.

Screens are usually decorated with landscapes, plants and figures and typically have three or four panels. Conveniently enough, the two-fold menu has three panels.

The original bowl is a good, simple icon for the restaurant; it suggests eating, chopsticks say Chinese, and steam says hot and fresh. A stamplike effect makes it bolder and even more Chinese.

In Chinese brush paintings, a stamp, which is typically red, is often used as a signature. Its imagery can be evoked by turning the bowl into a stamp.