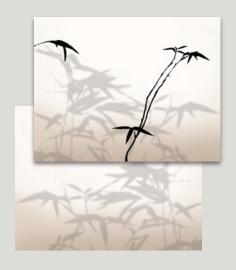

### **Crop the image**

Like the story on a folding screen, crop the image to span the page and fit its proportions. Note how it's balanced—about half image, half background.

With the image in place, it's time to turn the background into a beautiful canvas on which to paint our words.

### **Create a silhouette**

Distinctively Oriental

To create the illusion of a shadow cast against the screen—or visible through the screen—first separate the bamboo from its background.

What we're about to do is reduce the full-color photo to solid black & white with no grays. For an organic image like this one with a distinct silhouette and where precision is not vital, Photoshop's Threshold slider is ideal.

### **Create the illusion of natural light**

Distinctively Oriental

Turn the black silhouette into a soft shadow by blurring and lightening. Then paint depth and radiance onto the whole page.