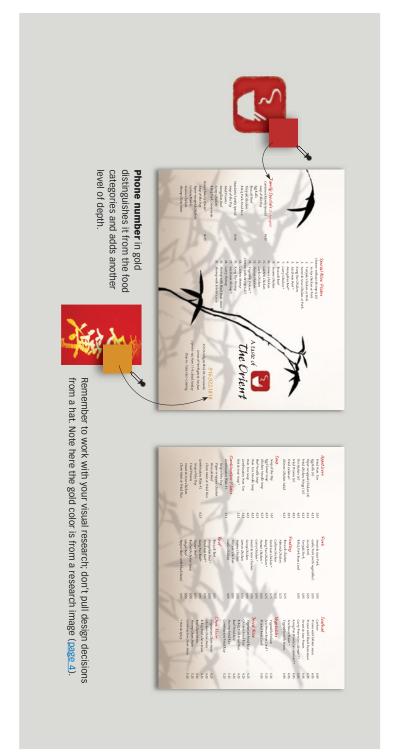

### **information**Since this is a take-

Place the contact

home menu, the phone number needs to be prominent; here, its size and right offset make it stand out. Remaining information aligned with the seal establishes continuity yet retains the staggered movement.

### **Color unifies the elements**

Distinctively Oriental

It's time to add color. Our eyes connect similarities—this like that. Color the headlines to match the seal already on the cover. The contrast of gold adds depth and spices up the hot palette.