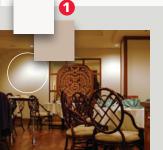

### Add depth and radiance

Next, mimic the dark and light qualities of natural light. First, sample a light and dark color from the restaurant (1). (This "color connection" is an artistic tie-in.) Create a new layer, and fill it with the light color (2). With the darker color and a fairly large, soft brush, make a smooth, sweeping stroke across the page (3).