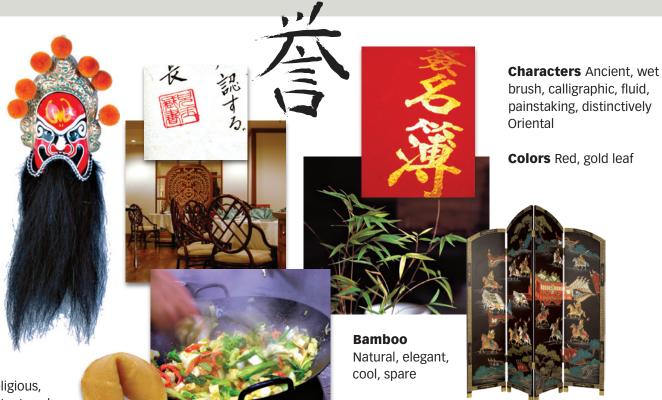

### The world of China

Don't dream up images—
you'll get better results (more
easily, too) if you look them
up! Research books, magazines and online photo sources. Visit Chinese restaurants.
What to watch for? Pay attention to physical attributes
like shapes, colors, textures;
sensual qualities like sound,
smell, touch; and hidden
intangibles, especially of history, culture and tradition.

**Mask** Ancient, heroic, religious, theatrical, colorful, multi-textured

**Restaurant** Neutral colors, spot lighting, intricate woodwork

**Fortune cookie** "Moon cakes" predate Ming Dynasty; sweet, happy, circular, tan

**Wok** Colorful, hot, fresh, round, aromatic

**Screen** Fine furniture, inlaid, historic, story-telling, seen in the restaurant

### Start with format and background

Distinctively Oriental

Two images can anchor the design—the folding screen because it resembles the folded sheet, and the bamboo plant, which will make a graceful, *placid* background.