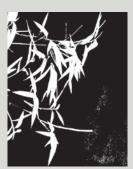

### **Create a silhouette**

Distinctively Oriental

To create the illusion of a shadow cast against the screen—or visible through the screen—first separate the bamboo from its background.

What we're about to do is reduce the full-color photo to solid black & white with no grays. For an organic image like this one with a distinct silhouette and where precision is not vital, Photoshop's Threshold slider is ideal.

**Open the image**Change its mode to Grayscale
(Image>Mode>Grayscale).

Select Image>Adjustments>
Threshold, check Preview, and move the Threshold slider. Everything above the threshold is white, and everything below is black. Adjust for

greatest clarity, then click OK.

Set the threshold

Invert and clean up

Invert black and white by selecting Image>Adjustments>Invert. Erase any leftover spots and unwanted parts. If necessary, use the Brush tool to paint and redefine some parts. Save a copy (or a layer) of this image to use later.