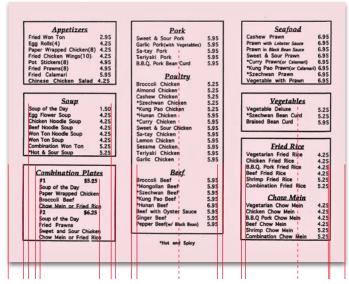

But you'd never know that by looking at their menu (right), a plain, pink leftover from the

Ming Dynasty

(14th-century

English period). It's so nondescript!

A Taste of the Orient needs a menu that's as beautiful as its food is tasty and that conveys its distinctive, Chinese culture. It needs a menu that will be posted on the office bulletin board, not hidden in the bottom drawer. Let's make one.

### **Before** (above)

Just the facts, ma'am. The data's all here, but delete the bowl, and there's not one visual clue to let us know this sheet is about Chinese cuisine. A take-out menu needs the diner's eyes to do what his nose can't—lure him back to the restaurant. That requires beauty.

The ink's on the paper, all right, but the page is not designed; it's just filled in. The designer left his visual tools of scale, contrast and depth at home!

(Right) The outside panel has a focal point (the bowl), and it's in the right place (the center), but it's too small-too much like everything else—to have an impact. The name's in a good place, too, surrounded by (mainly) open space, which makes it easy to read, but it's so nondescript it has no voice. Name, location, phone number and hours are all needed to do business, but unlike what the chef prepares, none of it has been artfully presented.

### **Boxes everywhere**

Boxes corral the many kinds of dishes. This makes sense organizationally, but the pencil-thin lines have no beauty and are unnecessary, too; the open space alone is sufficient to create separation between sections. Random margin widths disrupt any possible visual rhythm.