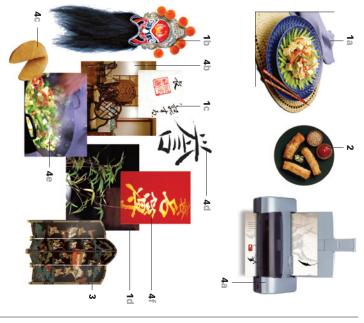

Begin the redesign by researching what *Chinese* looks like. Actually do the work. Don't rely on your memory, or you'll end up using clichés like fortune cookies and chopsticks.

### The world of China

Don't dream up images—
you'll get better results (more
easily, too) if you look them
up! Research books, magazines and online photo sources. Visit Chinese restaurants.
What to watch for? Pay attention to physical attributes
like shapes, colors, textures;
sensual qualities like sound,
smell, touch; and hidden
intangibles, especially of history, culture and tradition.

**Mask** Ancient, heroic, religious, theatrical, colorful, multi-textured

**Restaurant** Neutral colors, spot lighting, intricate woodwork

**Fortune cookie** "Moon cakes" predate Ming Dynasty; sweet, happy, circular, tan

**Wok** Colorful, hot, fresh, round, aromatic

**Screen** Fine furniture, inlaid, historic, story-telling, seen in the restaurant

The original bowl is a good, simple icon for the restaurant; it suggests eating, chopsticks say Chinese, and steam says hot and fresh. A stamplike effect makes it bolder and even more Chinese.

In Chinese brush paintings, a stamp, which is typically red, is often used as a signature. Its imagery can be evoked by turning the bowl into a stamp.

A rubber stamp begins as a fairly sharp image that degrades as it unevenly hits the paper and more as the ink soaks in. Time can further wear it down. The result is a rich. interesting texture. Here's how to mimic that in Photoshop.