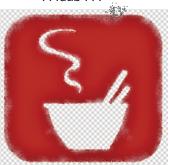

The original bowl is a good, simple icon for the restaurant; it suggests eating, chopsticks say Chinese, and steam says hot and fresh. A stamplike effect makes it bolder and even more Chinese.

In Chinese brush paintings, a stamp, which is typically red, is often used as a signature. Its imagery can be evoked by turning the bowl into a stamp.

A rubber stamp begins as a fairly sharp image that degrades as it unevenly hits the paper and more as the ink soaks in. Time can further wear it down. The result is a rich. interesting texture. Here's how to mimic that in Photoshop.

### 1) Create the image

The original image can come from almost any source (ours was a scan), so in some way get it into a Photoshop file— Resolution 300 ppi, Color Mode RGB Color, Background Contents Transparent—turn it into a selection, and knock it out of a shape you've drawn. You want the results to resemble the image above.