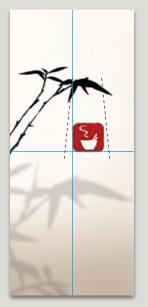

### Start with format and background

Distinctively Oriental

Two images can anchor the design—the folding screen because it resembles the folded sheet, and the bamboo plant, which will make a graceful, *placid* background.

Screens are usually decorated with landscapes, plants and figures and typically have three or four panels. Conveniently enough, the two-fold menu has three panels.

### **Crop the image**

Like the story on a folding screen, crop the image to span the page and fit its proportions. Note how it's balanced—about half image, half background.

With the image in place, it's time to turn the background into a beautiful canvas on which to paint our words.