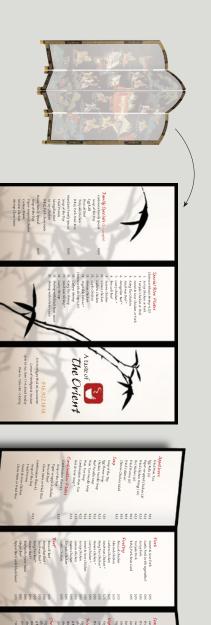

### Start with format and background

Distinctively Oriental

Two images can anchor the design—the folding screen because it resembles the folded sheet, and the bamboo plant, which will make a graceful, *placid* background.

Screens are usually decorated with landscapes, plants and figures and typically have three or four panels. Conveniently enough, the two-fold menu has three panels.