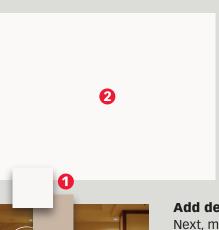

### Add depth and radiance

Next, mimic the dark and light qualities of natural light. First, sample a light and dark color from the restaurant (1). (This "color connection" is an artistic tie-in.) Create a new layer, and fill it with the light color (2). With the darker color and a fairly large, soft brush, make a smooth, sweeping stroke across the page (3).