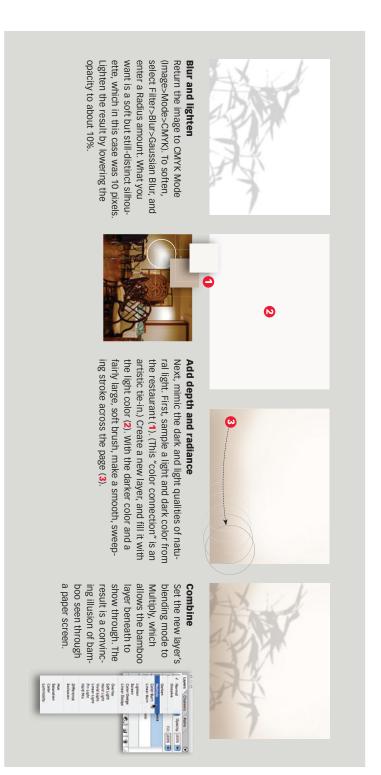

### **Blur and lighten**

Return the image to CMYK Mode (Image>Mode>CMYK). To soften, select Filter>Blur>Gaussian Blur, and enter a Radius amount. What you want is a soft but still-distinct silhouette, which in this case was 10 pixels. Lighten the result by lowering the opacity to about 10%.

### Add depth and radiance

Next, mimic the dark and light qualities of natural light. First, sample a light and dark color from the restaurant (1). (This "color connection" is an artistic tie-in.) Create a new layer, and fill it with the light color (2). With the darker color and a fairly large, soft brush, make a smooth, sweeping stroke across the page (3).

### Combine

Set the new layer's blending mode to Multiply, which allows the bamboo layer beneath to show through. The result is a convincing illusion of bamboo seen through a paper screen.

With the shadow and lighting established, give the page more depth by adding black bamboo, which yields a beautiful foreground-background effect.