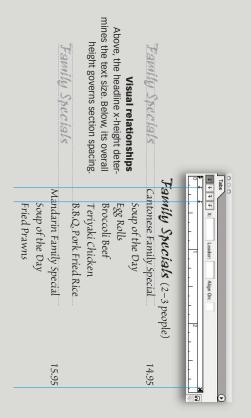

### **Choc ICG Regular**

- No brush marks
- No bleeding
- Clean edges and ends
- Poster-like

For the small type used for listings, look first for clarity and then for a complementary line or shape. Clarity usually requires "open" letterforms and little detail.

### Appetizers

Fried Won Ton

Egg Rolls (4)

Paper-wrapped Chicken (8)

Fried Chicken Wings (10)

Pot-Stickers (8)

### **Sans-serif Helvetica**

Although popular, Helvetica is not especially clear at small sizes, because its small apertures tend to close up. And its straight lines are too rigid to complement free-flowing Ruach.

### Roman serif Times Roman

Roman serif faces are more refined and generally easier to read, because serifs help move the eye from letter to letter, but they're full of tiny detail and stylistically very different from Ruach.

### **Calligraphic Sanvito**

Simple lines, BIG counters, BIG apertures and a sweeping stroke yield both clarity and calligraphic style without the brush details. Sanvito is a good complement to Ruach.

With the bamboo already on the page, create a relationship between image, type and layout by mimicking its spiky visual qualities.