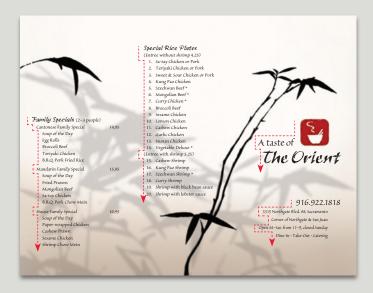

### **Outside spread**

### **Accidental design**

Good design is intentional. At left, three circles and three rectangles have been arranged in two triangles around a focal point centered in the large circle (the platter). That's design, and it's attractive. Above, the center panel is typographically different from the other two—a normal visual device—but for no apparent reason. That's accidental, and it's unattractive.

### Place the seal

What size should the seal be? Generally speaking, work with what's in front of you. Here, the bamboo is governing the design, so give the seal similar mass, and place it directly beneath the downward-pointing "umbrella" about mid-page.

### Place the business name

The bamboo leaves have both size and directional differences. Mimic this with two type sizes and staggered placement, which moves the eye similarly and puts tension into the layout.

### **information**Since this is a take-

Place the contact

home menu, the phone number needs to be prominent; here, its size and right offset make it stand out. Remaining information aligned with the seal establishes continuity yet retains the staggered movement.