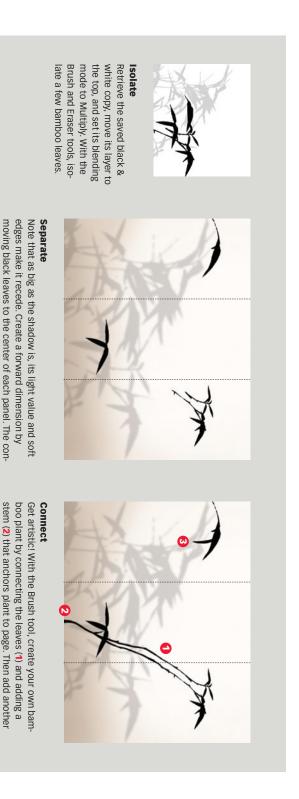

### **Isolate**

Retrieve the saved black & white copy, move its layer to the top, and set its blending mode to Multiply. With the Brush and Eraser tools, isolate a few bamboo leaves.

### **Separate**

Note that as big as the shadow is, its light value and soft edges make it recede. Create a forward dimension by moving black leaves to the center of each panel. The contrasts of *edge* (hard and soft) and overlapping elements (dark, medium, light) results in real depth.

### Connect

Get artistic! With the Brush tool, create your own bamboo plant by connecting the leaves (1) and adding a stem (2) that anchors plant to page. Then add another leaf (3) to serve as a downward pointer to the list of menu items that will eventually go beneath it.