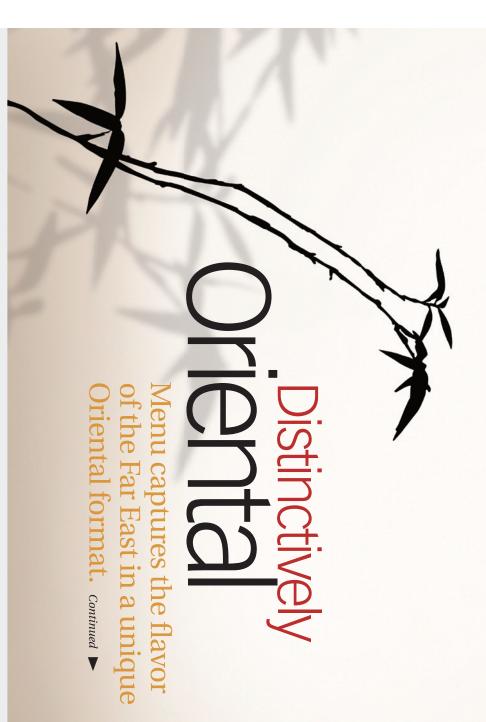

### Start with format and background

Distinctively Oriental

Two images can anchor the design—the folding screen because it resembles the folded sheet, and the bamboo plant, which will make a graceful, *placid* background.

### **Create a silhouette**

Distinctively Oriental

To create the illusion of a shadow cast against the screen—or visible through the screen—first separate the bamboo from its background.

What we're about to do is reduce the full-color photo to solid black & white with no grays. For an organic image like this one with a distinct silhouette and where precision is not vital, Photoshop's Threshold slider is ideal.

### **Create the illusion of natural light**

Distinctively Oriental

Turn the black silhouette into a soft shadow by blurring and lightening. Then paint depth and radiance onto the whole page.