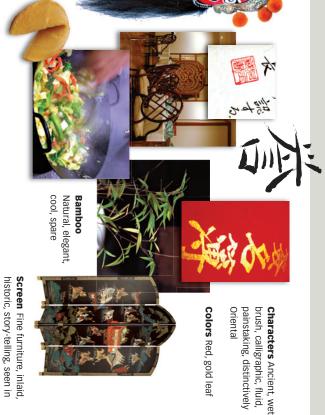

### The world of China

Don't dream up images—
you'll get better results (more
easily, too) if you look them
up! Research books, magazines and online photo sources. Visit Chinese restaurants.
What to watch for? Pay attention to physical attributes
like shapes, colors, textures;
sensual qualities like sound,
smell, touch; and hidden
intangibles, especially of history, culture and tradition.

**Wok** Colorful, hot, fresh, round, aromatic

**Screen** Fine furniture, inlaid, historic, story-telling, seen in the restaurant

### Start with format and background

Distinctively Oriental

Two images can anchor the design—the folding screen because it resembles the folded sheet, and the bamboo plant, which will make a graceful, *placid* background.