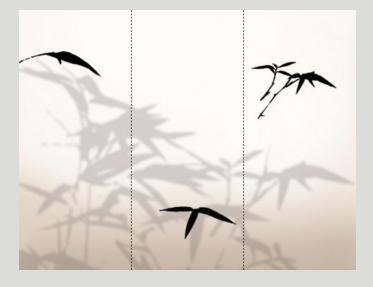

### Start with format and background

Distinctively Oriental

Two images can anchor the design—the folding screen because it resembles the folded sheet, and the bamboo plant, which will make a graceful, *placid* background.

Screens are usually decorated with landscapes, plants and figures and typically have three or four panels. Conveniently enough, the two-fold menu has three panels.

### **Crop the image**

Like the story on a folding screen, crop the image to span the page and fit its proportions. Note how it's balanced—about half image, half background.

With the image in place, it's time to turn the background into a beautiful canvas on which to paint our words.

### **Create a silhouette**

Distinctively Oriental

To create the illusion of a shadow cast against the screen—or visible through the screen—first separate the bamboo from its background.

What we're about to do is reduce the full-color photo to solid black & white with no grays. For an organic image like this one with a distinct silhouette and where precision is not vital, Photoshop's Threshold slider is ideal.

(Left) Analyze the bamboo based on line and direction. Note that its leaves and stems point in different directions—horizontal, diagonal, vertical—which creates a lot of movement and tension. This action can be mimicked in the layout.