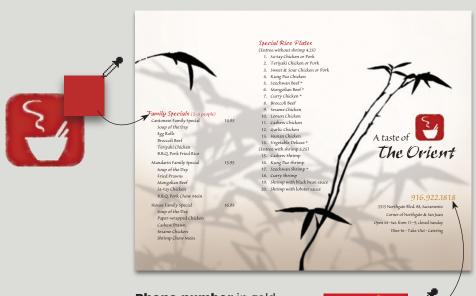

### Start with format and background

Distinctively Oriental

Two images can anchor the design—the folding screen because it resembles the folded sheet, and the bamboo plant, which will make a graceful, *placid* background.

Screens are usually decorated with landscapes, plants and figures and typically have three or four panels. Conveniently enough, the two-fold menu has three panels.

### Place the seal

What size should the seal be? Generally speaking, work with what's in front of you. Here, the bamboo is governing the design, so give the seal similar mass, and place it directly beneath the downward-pointing "umbrella" about mid-page.

### Place the business name

The bamboo leaves have both size and directional differences. Mimic this with two type sizes and staggered placement, which moves the eye similarly and puts tension into the layout.

### **information**Since this is a take-

Place the contact

home menu, the phone number needs to be prominent; here, its size and right offset make it stand out. Remaining information aligned with the seal establishes continuity yet retains the staggered movement.

Aligned with seal for continuity

All those boxes on the original menu are unnecessary; the white space alone is sufficient to separate the sections beautifully. Simple tab indents identify columnar elements and mimic the bamboo, too.