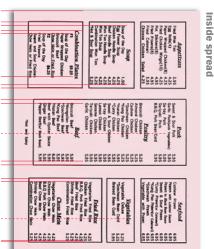

### **Inside spread**

### **Boxes everywhere**

Boxes corral the many kinds of dishes. This makes sense organizationally, but the pencil-thin lines have no beauty and are unnecessary, too; the open space alone is sufficient to create separation between sections. Random margin widths disrupt any possible visual rhythm.