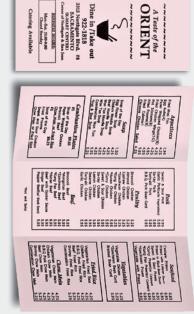

But you'd never know that by looking at their menu (right), a plain, pink leftover from the

Ming Dynasty

(14th-century

English period). It's so nondescript!

A Taste of the Orient needs a menu that's as beautiful as its food is tasty and that conveys its distinctive, Chinese culture. It needs a menu that will be posted on the office bulletin board, not hidden in the bottom drawer. Let's make one.

### **Before** (above)

Just the facts, ma'am. The data's all here, but delete the bowl, and there's not one visual clue to let us know this sheet is about Chinese cuisine. A take-out menu needs the diner's eyes to do what his nose can't—lure him back to the restaurant. That requires beauty.

The ink's on the paper, all right, but the page is not designed; it's just filled in. The designer left his visual tools of scale, contrast and depth at home!

(Right) The outside panel has a focal point (the bowl), and it's in the right place (the center), but it's too small-too much like everything else—to have an impact. The name's in a good place, too, surrounded by (mainly) open space, which makes it easy to read, but it's so nondescript it has no voice. Name, location, phone number and hours are all needed to do business, but unlike what the chef prepares, none of it has been artfully presented.

### **Boxes everywhere**

Boxes corral the many kinds of dishes. This makes sense organizationally, but the pencil-thin lines have no beauty and are unnecessary, too; the open space alone is sufficient to create separation between sections. Random margin widths disrupt any possible visual rhythm.