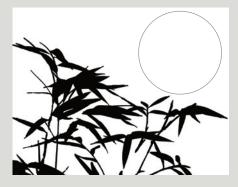

**Open the image**Change its mode to Grayscale
(Image>Mode>Grayscale).

Select Image>Adjustments>
Threshold, check Preview, and move the Threshold slider. Everything above the threshold is white, and everything below is black. Adjust for

greatest clarity, then click OK.

Set the threshold

Invert and clean up

Invert black and white by selecting Image>Adjustments>Invert. Erase any leftover spots and unwanted parts. If necessary, use the Brush tool to paint and redefine some parts. Save a copy (or a layer) of this image to use later.