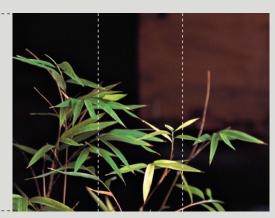

### Start with format and background

Distinctively Oriental

Two images can anchor the design—the folding screen because it resembles the folded sheet, and the bamboo plant, which will make a graceful, *placid* background.

Screens are usually decorated with landscapes, plants and figures and typically have three or four panels. Conveniently enough, the two-fold menu has three panels.

### **Crop the image**

Like the story on a folding screen, crop the image to span the page and fit its proportions. Note how it's balanced—about half image, half background.

With the image in place, it's time to turn the background into a beautiful canvas on which to paint our words.