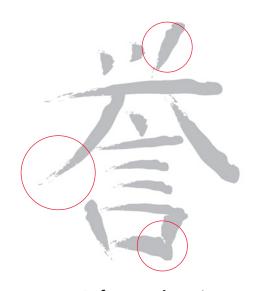

(Left) Analyze the bamboo based on line and direction. Note that its leaves and stems point in different directions—horizontal, diagonal, vertical—which creates a lot of movement and tension. This action can be mimicked in the layout.

### Place the seal

What size should the seal be? Generally speaking, work with what's in front of you. Here, the bamboo is governing the design, so give the seal similar mass, and place it directly beneath the downward-pointing "umbrella" about mid-page.

### Place the business name

The bamboo leaves have both size and directional differences. Mimic this with two type sizes and staggered placement, which moves the eye similarly and puts tension into the layout.