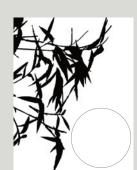

greatest clarity, then click OK.

Set the threshold

Invert and clean up

Invert black and white by selecting Image>Adjustments>Invert. Erase any leftover spots and unwanted parts. If necessary, use the Brush tool to paint and redefine some parts. Save a copy (or a layer) of this image to use later.

### **Isolate**

Retrieve the saved black & white copy, move its layer to the top, and set its blending mode to Multiply. With the Brush and Eraser tools, isolate a few bamboo leaves.