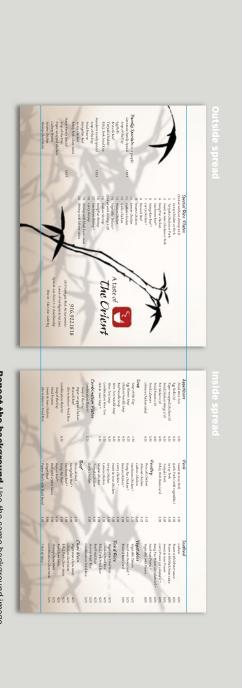

### **Outside spread**

### **Inside spread**

### **Before** (above)

Just the facts, ma'am. The data's all here, but delete the bowl, and there's not one visual clue to let us know this sheet is about Chinese cuisine. A take-out menu needs the diner's eyes to do what his nose can't—lure him back to the restaurant. That requires beauty.

The ink's on the paper, all right, but the page is not designed; it's just filled in. The designer left his visual tools of scale, contrast and depth at home!

(Right) The outside panel has a focal point (the bowl), and it's in the right place (the center), but it's too small-too much like everything else—to have an impact. The name's in a good place, too, surrounded by (mainly) open space, which makes it easy to read, but it's so nondescript it has no voice. Name, location, phone number and hours are all needed to do business, but unlike what the chef prepares, none of it has been artfully presented.

### **Accidental design**

Good design is intentional. At left, three circles and three rectangles have been arranged in two triangles around a focal point centered in the large circle (the platter). That's design, and it's attractive. Above, the center panel is typographically different from the other two—a normal visual device—but for no apparent reason. That's accidental, and it's unattractive.

### **Boxes everywhere**

Boxes corral the many kinds of dishes. This makes sense organizationally, but the pencil-thin lines have no beauty and are unnecessary, too; the open space alone is sufficient to create separation between sections. Random margin widths disrupt any possible visual rhythm.