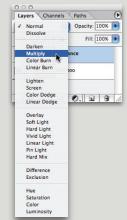

### Combine

Set the new layer's blending mode to Multiply, which allows the bamboo layer beneath to show through. The result is a convincing illusion of bamboo seen through a paper screen.

With the shadow and lighting established, give the page more depth by adding black bamboo, which yields a beautiful foreground-background effect.