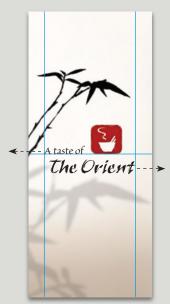

### Place the seal

What size should the seal be? Generally speaking, work with what's in front of you. Here, the bamboo is governing the design, so give the seal similar mass, and place it directly beneath the downward-pointing "umbrella" about mid-page.

### Place the business name

The bamboo leaves have both size and directional differences. Mimic this with two type sizes and staggered placement, which moves the eye similarly and puts tension into the layout.

### **information**Since this is a take-

Place the contact

home menu, the phone number needs to be prominent; here, its size and right offset make it stand out. Remaining information aligned with the seal establishes continuity yet retains the staggered movement.

Aligned with seal for continuity

All those boxes on the original menu are unnecessary; the white space alone is sufficient to separate the sections beautifully. Simple tab indents identify columnar elements and mimic the bamboo, too.