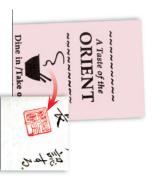

But you'd never know that by looking at their menu (right), a plain, pink leftover from the

Ming Dynasty

(14th-century

English period). It's so nondescript!

A Taste of the Orient needs a menu that's as beautiful as its food is tasty and that conveys its distinctive, Chinese culture. It needs a menu that will be posted on the office bulletin board, not hidden in the bottom drawer. Let's make one.

### **Before** (above)

Just the facts, ma'am. The data's all here, but delete the bowl, and there's not one visual clue to let us know this sheet is about Chinese cuisine. A take-out menu needs the diner's eyes to do what his nose can't—lure him back to the restaurant. That requires beauty.

The ink's on the paper, all right, but the page is not designed; it's just filled in. The designer left his visual tools of scale, contrast and depth at home!

(Right) The outside panel has a focal point (the bowl), and it's in the right place (the center), but it's too small-too much like everything else—to have an impact. The name's in a good place, too, surrounded by (mainly) open space, which makes it easy to read, but it's so nondescript it has no voice. Name, location, phone number and hours are all needed to do business, but unlike what the chef prepares, none of it has been artfully presented.