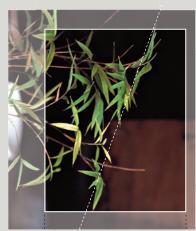

### Start with format and background

Distinctively Oriental

Two images can anchor the design—the folding screen because it resembles the folded sheet, and the bamboo plant, which will make a graceful, *placid* background.

Screens are usually decorated with landscapes, plants and figures and typically have three or four panels. Conveniently enough, the two-fold menu has three panels.

### **Crop the image**

Like the story on a folding screen, crop the image to span the page and fit its proportions. Note how it's balanced—about half image, half background.

With the image in place, it's time to turn the background into a beautiful canvas on which to paint our words.