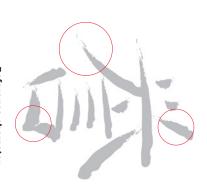

(Left) Analyze the bamboo based on line and direction. Note that its leaves and stems point in different directions—horizontal, diagonal, vertical—which creates a lot of movement and tension. This action can be mimicked in the layout.

### Place the seal

What size should the seal be? Generally speaking, work with what's in front of you. Here, the bamboo is governing the design, so give the seal similar mass, and place it directly beneath the downward-pointing "umbrella" about mid-page.

### Place the business name

The bamboo leaves have both size and directional differences. Mimic this with two type sizes and staggered placement, which moves the eye similarly and puts tension into the layout.