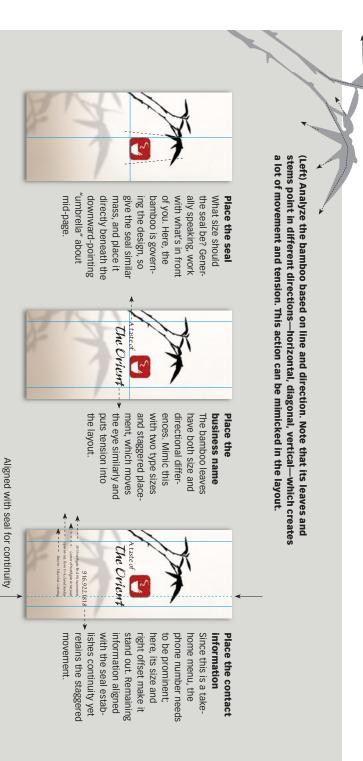

(Left) Analyze the bamboo based on line and direction. Note that its leaves and stems point in different directions—horizontal, diagonal, vertical—which creates a lot of movement and tension. This action can be mimicked in the layout.

### Place the seal

What size should the seal be? Generally speaking, work with what's in front of you. Here, the bamboo is governing the design, so give the seal similar mass, and place it directly beneath the downward-pointing "umbrella" about mid-page.

### Place the business name

The bamboo leaves have both size and directional differences. Mimic this with two type sizes and staggered placement, which moves the eye similarly and puts tension into the layout.

### **information**Since this is a take-

Place the contact

home menu, the phone number needs to be prominent; here, its size and right offset make it stand out. Remaining information aligned with the seal establishes continuity yet retains the staggered movement.

Aligned with seal for continuity

All those boxes on the original menu are unnecessary; the white space alone is sufficient to separate the sections beautifully. Simple tab indents identify columnar elements and mimic the bamboo, too.