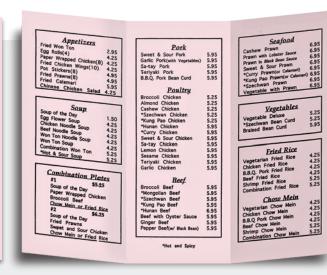

### **Before** (above)

Just the facts, ma'am. The data's all here, but delete the bowl, and there's not one visual clue to let us know this sheet is about Chinese cuisine. A take-out menu needs the diner's eyes to do what his nose can't—lure him back to the restaurant. That requires beauty.

The ink's on the paper, all right, but the page is not designed; it's just filled in. The designer left his visual tools of scale, contrast and depth at home!

(Right) The outside panel has a focal point (the bowl), and it's in the right place (the center), but it's too small-too much like everything else—to have an impact. The name's in a good place, too, surrounded by (mainly) open space, which makes it easy to read, but it's so nondescript it has no voice. Name, location, phone number and hours are all needed to do business, but unlike what the chef prepares, none of it has been artfully presented.

### **Accidental design**

Good design is intentional. At left, three circles and three rectangles have been arranged in two triangles around a focal point centered in the large circle (the platter). That's design, and it's attractive. Above, the center panel is typographically different from the other two—a normal visual device—but for no apparent reason. That's accidental, and it's unattractive.

The original bowl is a good, simple icon for the restaurant; it suggests eating, chopsticks say Chinese, and steam says hot and fresh. A stamplike effect makes it bolder and even more Chinese.

In Chinese brush paintings, a stamp, which is typically red, is often used as a signature. Its imagery can be evoked by turning the bowl into a stamp.