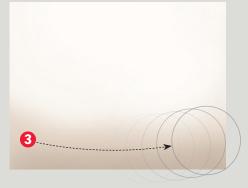

### Add depth and radiance

Next, mimic the dark and light qualities of natural light. First, sample a light and dark color from the restaurant (1). (This "color connection" is an artistic tie-in.) Create a new layer, and fill it with the light color (2). With the darker color and a fairly large, soft brush, make a smooth, sweeping stroke across the page (3).