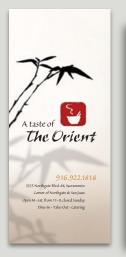

### Start with format and background

Distinctively Oriental

Two images can anchor the design—the folding screen because it resembles the folded sheet, and the bamboo plant, which will make a graceful, *placid* background.

Screens are usually decorated with landscapes, plants and figures and typically have three or four panels. Conveniently enough, the two-fold menu has three panels.

### Place the seal

What size should the seal be? Generally speaking, work with what's in front of you. Here, the bamboo is governing the design, so give the seal similar mass, and place it directly beneath the downward-pointing "umbrella" about mid-page.

### Place the business name

The bamboo leaves have both size and directional differences. Mimic this with two type sizes and staggered placement, which moves the eye similarly and puts tension into the layout.

### **information**Since this is a take-

Place the contact

home menu, the phone number needs to be prominent; here, its size and right offset make it stand out. Remaining information aligned with the seal establishes continuity yet retains the staggered movement.