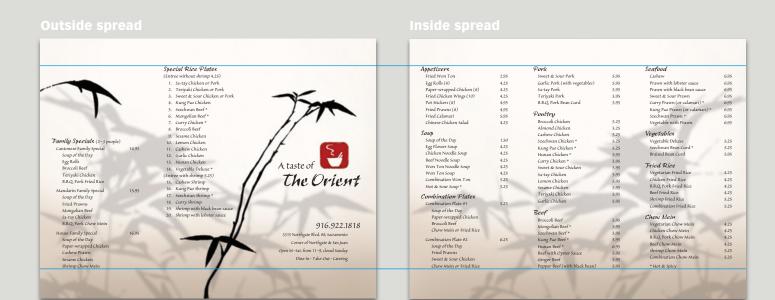

### **Inside spread**

### **Boxes everywhere**

Boxes corral the many kinds of dishes. This makes sense organizationally, but the pencil-thin lines have no beauty and are unnecessary, too; the open space alone is sufficient to create separation between sections. Random margin widths disrupt any possible visual rhythm.

**Tab indents** rather than flush-left alignment yield text blocks that have staggered edges similar to the bamboo and cover layout.

What's good for the outside is good for the inside. Create continuity easily by repeating the background, margins, column guides and type treatment inside.

**Repeat the background** Use the same background image inside as outside, but to make space for the menu items delete the foreground silhouettes. Carry over margins, guides and type treatment. Note that the bamboo shadow is reversed to create the illusion of transparent rice paper.