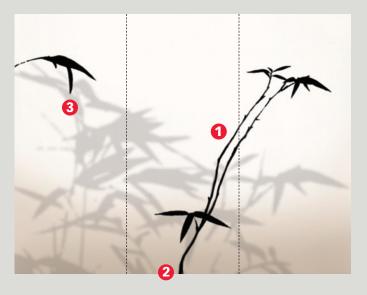

### Connect

Get artistic! With the Brush tool, create your own bamboo plant by connecting the leaves (1) and adding a stem (2) that anchors plant to page. Then add another leaf (3) to serve as a downward pointer to the list of menu items that will eventually go beneath it.

### Place the seal

What size should the seal be? Generally speaking, work with what's in front of you. Here, the bamboo is governing the design, so give the seal similar mass, and place it directly beneath the downward-pointing "umbrella" about mid-page.

### Place the business name

The bamboo leaves have both size and directional differences. Mimic this with two type sizes and staggered placement, which moves the eye similarly and puts tension into the layout.